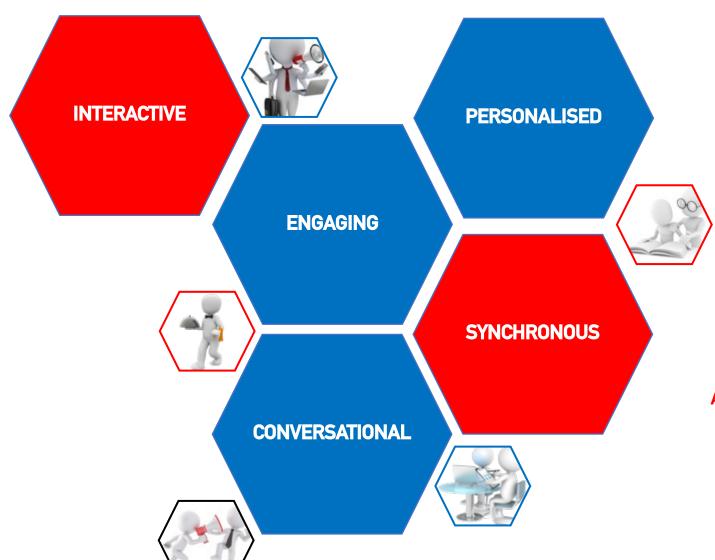

## LIFE — Live Interactive Facilitated Experience — ADVANTAGE LEARNER

Crisp modular instructor lead virtual sessions

Story mode and individual activities to sustain engagement

Small group breakouts to boost collaboration and interaction

Audio and visual content; videos, text, audio clips, and images

Learning Reinforcers Takeaway tools, infographics, references

InstaQuiz to enable learner attentiveness

**Technology platform for synchronous learning** 