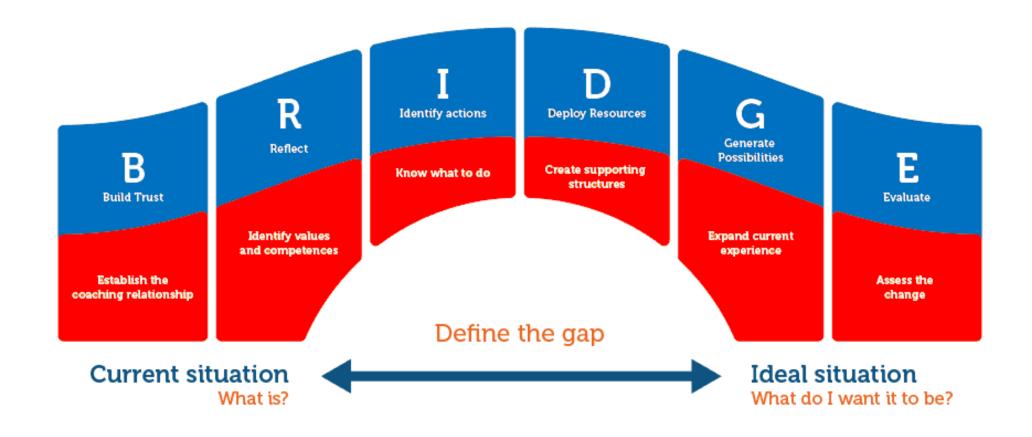

## **Executive Presence – Our 6-Step Coaching Approach**

4 - 6 month #ExperienceLearning Coaching to Bridge Capability

## **Executive Presence - Detailed View**