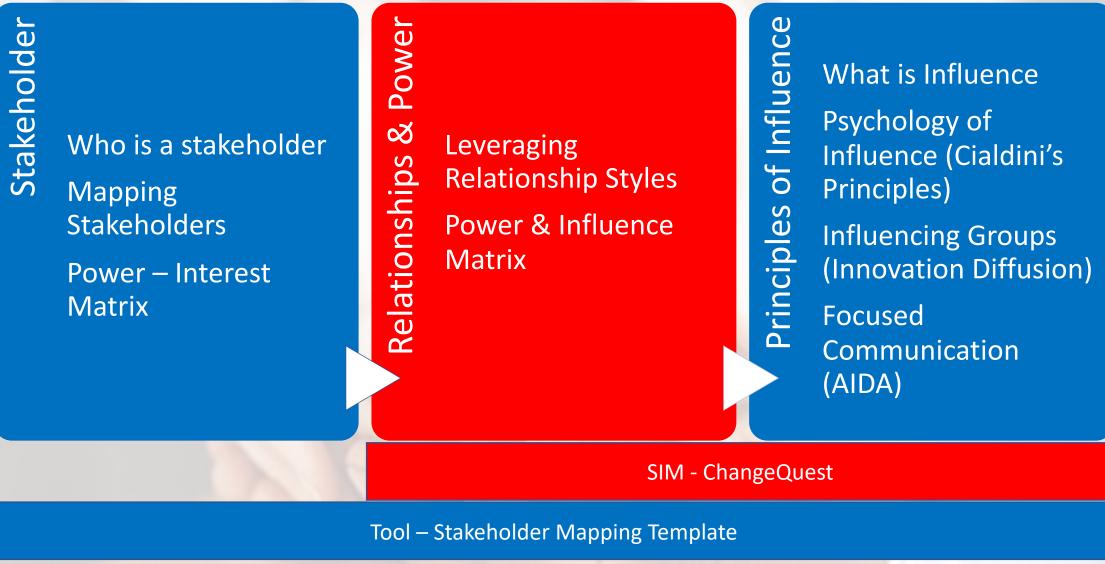

## Approach Note

Engaging & Influencing Stakeholders without Authority

## Engaging & Influencing Stakeholders – 1 Days