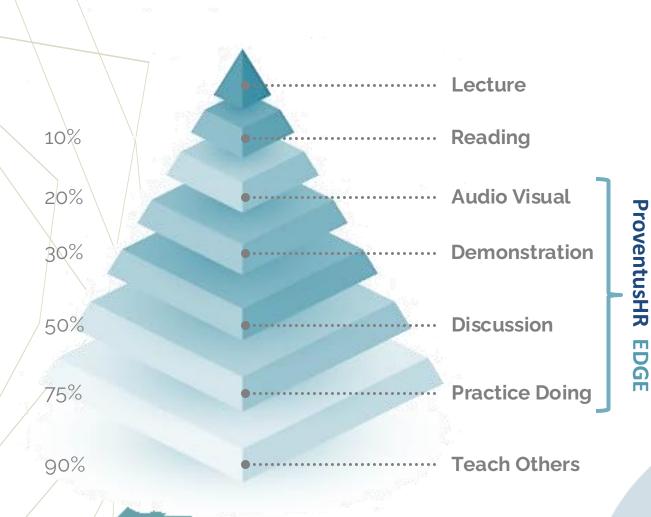

LEARNING METHODS EFFECTIVENESS

# REEL | LIFE

So, What's Your Story...

Adults learn more if they have Audio-Visual contextualization, demonstration and an opportunity for deep immersion and reflective discussion.

- Tufts University

Let's Talk!!