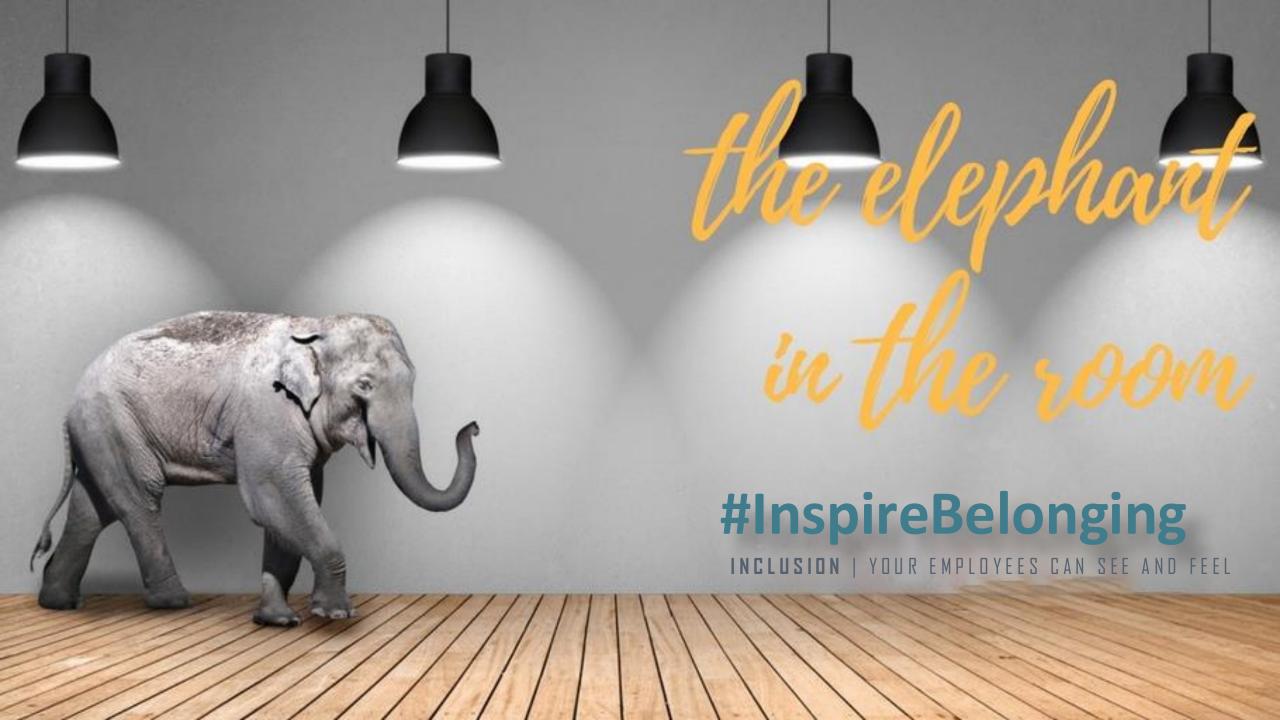

# The Elephant in The Room

A sense of belonging ties diversity, equity, and inclusion together. Each group member is respected, valued, and cherished while being their authentic selves. Inclusion is a feeling of a shared community.

While you judge me by my outward appearance, I am silently doing the same to you, even though there's a ninety-percent chance that in both cases our assumptions are wrong....

BREAKING BIASES | ONE ACTION AT A TIME INSPIRE BELONGING | ONE CONVERSATION AT A TIME...

...Let's Talk!

# There is an Elephant in the room – Breaking Bias Workshop