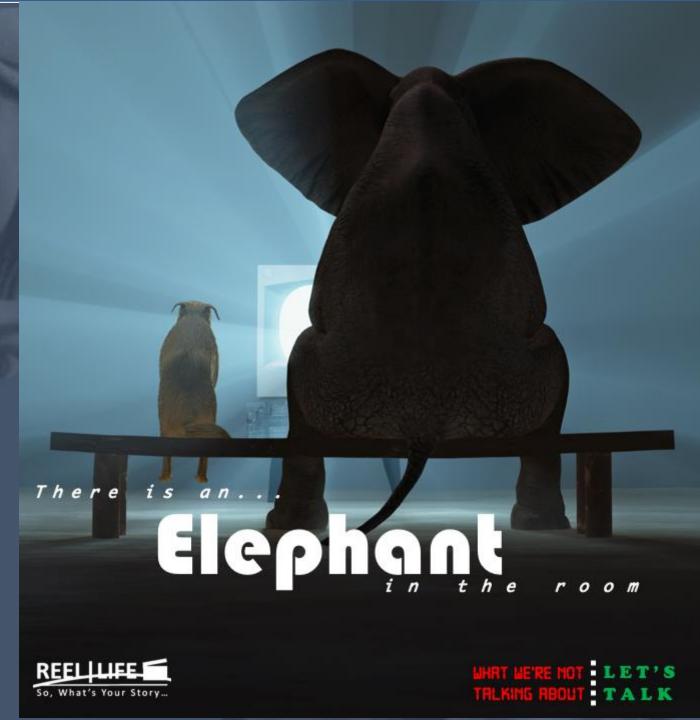

# The Elephant in The Room

A sense of belonging ties diversity, equity, and inclusion together. Each group member is respected, valued, and cherished while being their authentic selves. Inclusion is a feeling of a shared community.

While you judge me by my outward appearance, I am silently doing the same to you, even though there's a ninety-percent chance that in both cases our assumptions are wrong....

BREAKING BIASES | ONE ACTION AT A TIME INSPIRE BELONGING | ONE CONVERSATION AT A TIME...

...Let's Talk!

# There is an Elephant in the room – Breaking Bias Workshop