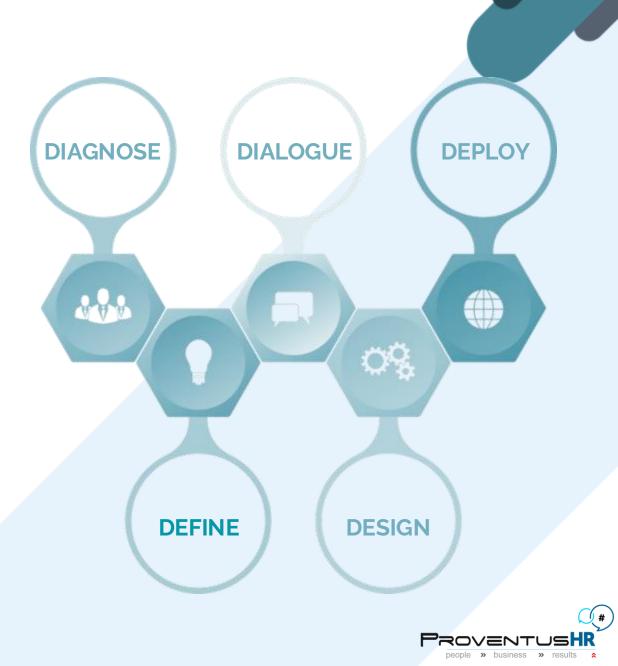

## Comprehensive Workshop Framework Overview

Exploring the Key Components of EQ:IQ – BYOH Workshop 01

Engaging participants to acknowledge their current limitations and motivations for change.

Context Setting: Breaking the Rut

Utilizing proven models to illustrate growth trajectories and interpersonal dynamics.

02

Frameworks:

Sigmoid

Curve, Drama

Triangle, TED

Interactive Tools: Jo-Hari Window, Role Plays

03

Facilitating self-

discovery and

empathy through

structured

exercises and

role-playing.

Guided Reflections: Articulating True North

04

Encouraging introspective dialogue to align personal values with organizational goals.

PROVENTUSHR people » business » results \*